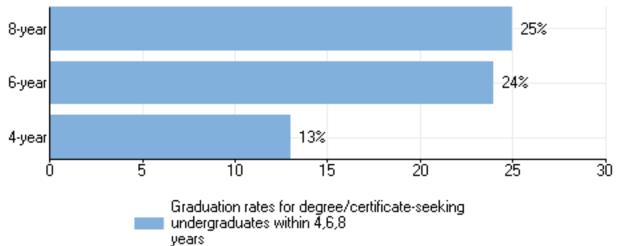

### Bachelor's degree graduation rates of full-time, first-time, bachelor's degree-seeking undergraduates within 4 years, 6 years, and 8 years: 2011 cohort

Unduplicated 12-month headcount and total FTE, by student level: 2018-19