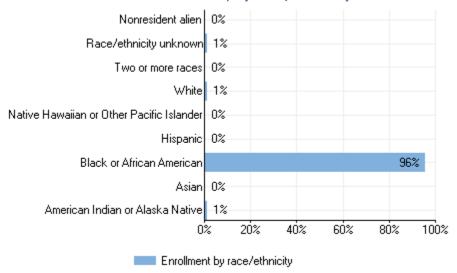

| 44    | 22  | 22    |  |  |  |
| Degree/certificate seeking                                                     | 44    | 22  | 22    |  |  |  |
| First-time                                                                     | 8     | 3   | 5     |  |  |  |
| Transfer-ins                                                                   | 2     | 1   | 1     |  |  |  |
| Continuing                                                                     | 34    | 18  | 16    |  |  |  |
| Graduate                                                                       | 11    | 6   | 5     |  |  |  |
|                                                                                |       |     |       |  |  |  |

### Percent of all students enrolled, by race/ethnicity: Fall 2018



### **Enrollment by distance education: Fall 2018**



#### Residence of first-time degree/certificate-seeking undergraduates: Fall 2018



For more data about Allen University visit the National Center for Education Statistics (NCES), the primary federal entity collecting and analyzing data related to education.