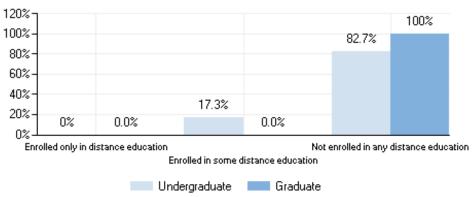

/certificate seeking                                                     | 44    | 22  | 22    |  |  |  |
| First-time                                                                     | 8     | 3   | 5     |  |  |  |
| Transfer-ins                                                                   | 2     | 1   | 1     |  |  |  |
| Continuing                                                                     | 34    | 18  | 16    |  |  |  |
| Graduate                                                                       | 11    | 6   | 5     |  |  |  |
|                                                                                |       |     |       |  |  |  |

### Percent of all students enrolled, by race/ethnicity: Fall 2018



### **Enrollment by distance education: Fall 2018**



#### Residence of first-time degree/certificate-seeking undergraduates: Fall 2018



For more data about Allen University visit the National Center for Education Statistics (NCES), the primary federal entity collecting and analyzing data related to education.