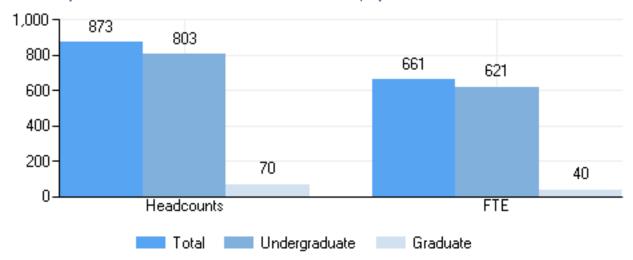

### Bachelor's degree graduation rates of full-time, first-time, bachelor's degree-seeking undergraduates within 4 years, 6 years, and 8 years: 2011 cohort

Unduplicated 12-month headcount and total FTE, by student level: 2018-19