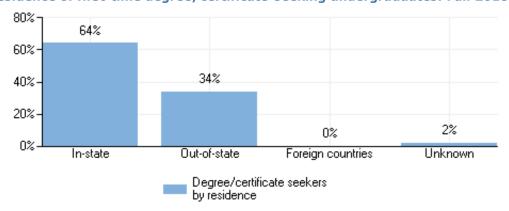

#### Residence of first-time degree/certificate-seeking undergraduates: Fall 2018

For more data about Allen University visit the National Center for Education Statistics (NCES), the primary federal entity collecting and analyzing data related to education.